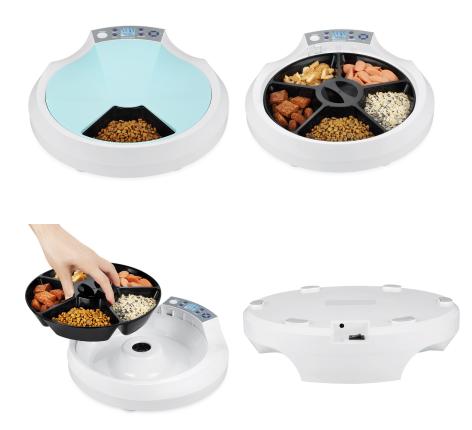

## Intelligent 5-compartment Pet Feeder

## SV-A11/A15

| Model                   | SV-A11                                       | SV-A15                  |
|-------------------------|----------------------------------------------|-------------------------|
| Food Tray Capacity      | 270ml * 5 Compartments                       | 270ml * 5 Compartments  |
| Recorded Voice Length   | 12 Seconds                                   |                         |
| Single Meal Quantity    | 270ml                                        | 270ml                   |
| Number of Feeding Meals | 1*Instant + 4*Scheduled                      | 1*Instant + 4*Scheduled |
| Display Screen          | Color TFT 320*240 ppi, multiple<br>languages |                         |
| Weight                  | 1.3kg                                        | 1.3kg                   |
| Power Supply Mode       | DC5V 0.5A Adapter, Lithium<br>Battery        | DC5V 0.5A Adapter       |

| Battery Specs and Capacity     | 1200mA                     |                            |  |
|--------------------------------|----------------------------|----------------------------|--|
| Input Voltage                  | AC100-240V 50/60Hz         | AC100-240V 50/60Hz         |  |
| Output Voltage                 | DC5V0.5A                   | DC5V0.5A                   |  |
| Running time after full charge | 1-2 Months                 |                            |  |
| Charging time                  | 1 Hour                     |                            |  |
| Food Type                      | Wet and Dry Food           | Wet and Dry Food           |  |
| Unit dimensions                | 335mm (Diameter) * 81mm(H) | 335mm (Diameter) * 81mm(H) |  |
| Suitable Pet Types             | Cats; Dogs; Foxes; Rabbits | Cats; Dogs; Foxes; Rabbits |  |
| Features                       |                            |                            |  |

- 1. Fashionable sportscar-shape design.
- 2. Color LCD display, friendly human-machine interface, easy to set up.
- 3. Intelligent lock screen design, prevent pets from accidentally touching.
- 4. Built-in rechargeable lithium battery.
- 5. High-precision motor control, less deviation, less rotation noise.
- 6. Separate compartments bowl, placing wet and dry food at will.
- 7. Scheduled meals, accurate feeding.
- 8. Plays your recorded voice at mealtime, make pets feel your love.