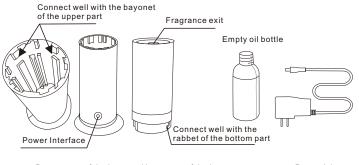

# METHOD OF USE

2. Open fragrance bottle cap, then keep Vertical-horizontal rotate it install into the upper part of the device where thread on connection. (Note: Pay more attention on it when install fragrance bottle, to prevent fragrance overflow)

3. Take the upper part of the device (after install fragrance bottle) and aligned well with the bottom part's bayonet and rabbet, then Forced under pressure, and then clockwise clamping.

#### 1 Add Aroma Oil:

Holding the upper and lower parts of machine with your hands, rotating counterclockwise to separate the bottle and machine, remove the bottle and put into suitable amount oil in it, then put the bottle to machine, tighten the upper and lower parts of the diffuser according to indicated position

#### 2 Connect power adapter:

Connect the power adapter to the lower power access point [DC POWER IN], put the plug into the power outlet.