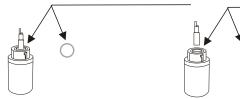

#### SPARE PARTS REPLACEMENT

When you refill oil, please check whether the O-ring is damaged. If it was damaged, replace it with extra O-ring.

When the unit does not diffuse any smoke or diffuse small smoke, replace the atomizer with new one.