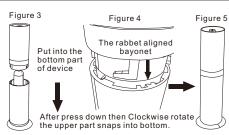

## METHOD OF USE

1. Open the packaging and take out the equipment

Bottom part of device Upper part of device Power Adaptor

3. Take the upper part of the device (after install fragrance bottle) and aligned well with the bottom part's bayonet and rabbet, then Forced under pressure, and then clockwise clamping.