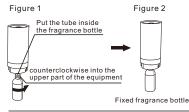

#### 1 Add Aroma Oil:

Holding the upper and lower parts of machine with your hands, rotating counterclockwise to separate the bottle and machine, remove the bottle and put into suitable amount oil in it, then put the bottle to machine, tighten the upper and lower parts of the diffuser according to indicated position