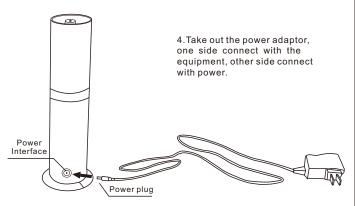

#### METHOD OF USE

5. Connecting the power, when the indicator turns green, equipment starts to work.

#### 2 Connect power adapter:

Connect the power adapter to the lower power access point [DC POWER IN], put the plug into the power outlet.