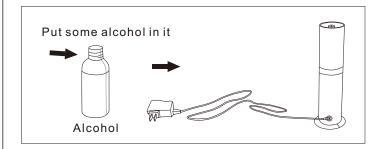

# **EQUIPMENT CLEANING**

Put some alcohol into the bottle again, then install it on the equipment, and then turn on the equipment let it work for 5-10 minutes.