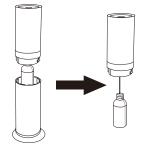

## METHOD OF USE

1. Open the packaging and take out the equipment

Bottom part of device Upper part of device Power Adaptor

# METHOD OF USE

2. Open fragrance bottle cap, then keep Vertical-horizontal rotate it install into the upper part of the device where thread on connection. (Note: Pay more attention on it when install fragrance bottle, to prevent fragrance overflow)

3. Take the upper part of the device (after install fragrance bottle) and aligned well with the bottom part's bayonet and rabbet, then Forced under pressure, and then clockwise clamping.