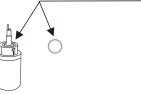

## EQUIPMENT CLEANING

12

Every time when make a replacement of fragrance or after some time operations, the fragrances smoke come out from the nebulizer are less than before, we need to do a cleaning and maintenance.

## Cleaning steps:

Carefully open the equipment and take out the fragrance bottle, which the fragrances have been run out.

When the unit does not diffuse