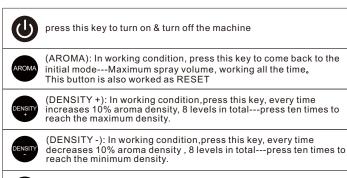

#### 3 Control Instructions:

There are 3 colors of LED light: Blue light is power on indicator

Green light is working indicator

Red light, press any button of remote control, green light turns into red color.

## Remote Control Setting

(30/60s): In power-on condition,press this key to work for 30 seconds and pause 60 seconds.

(30/120s): In power-on condition, press this key to work for 30 seconds and pause 120 seconds.

#### 4 Remote control working time

(1h): In power-on condition, press this key to work for 1 hour continuously per day, other time is no working.

(4h): In power-on condition,press this key to work for 4 hours continuously per day, other time is no working.

(8h): In power-on condition, press this key to work for 8 hours continuously per day, other time is no working.

### **Remote Control Setting**

and pause 30 seconds.

NOTE

8

6

(30/30s): In working condition, press this key to work for 30 seconds

After fragrance bottle installed (with fragrance in it), please keep the machine vertical, don't tilt or put down, to avoid the fragrance overflow, which will contaminated equipment circuit, affecting the normal use and unnecessary waste.