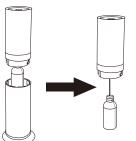

## SPARE PARTS REPLACEMENT

When you refill oil,please check whether the O-ring is damaged. If it was damaged,replace it with extra O-ring.