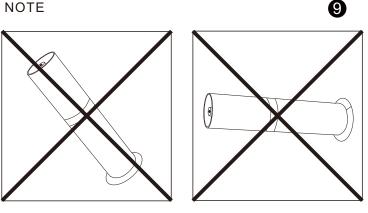

### **Remote Control Setting**

and pause 30 seconds.

NOTE

8

6

(30/30s): In working condition, press this key to work for 30 seconds

After fragrance bottle installed (with fragrance in it), please keep the machine vertical, don't tilt or put down, to avoid the fragrance overflow, which will contaminated equipment circuit, affecting the normal use and unnecessary waste.