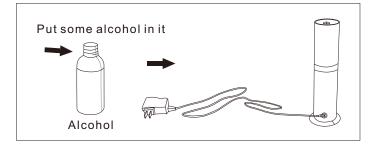

## EQUIPMENT CLEANING

Put some alcohol into the bottle again, then install it on the equipment, and then turn on the equipment let it work for 5-10 minutes.