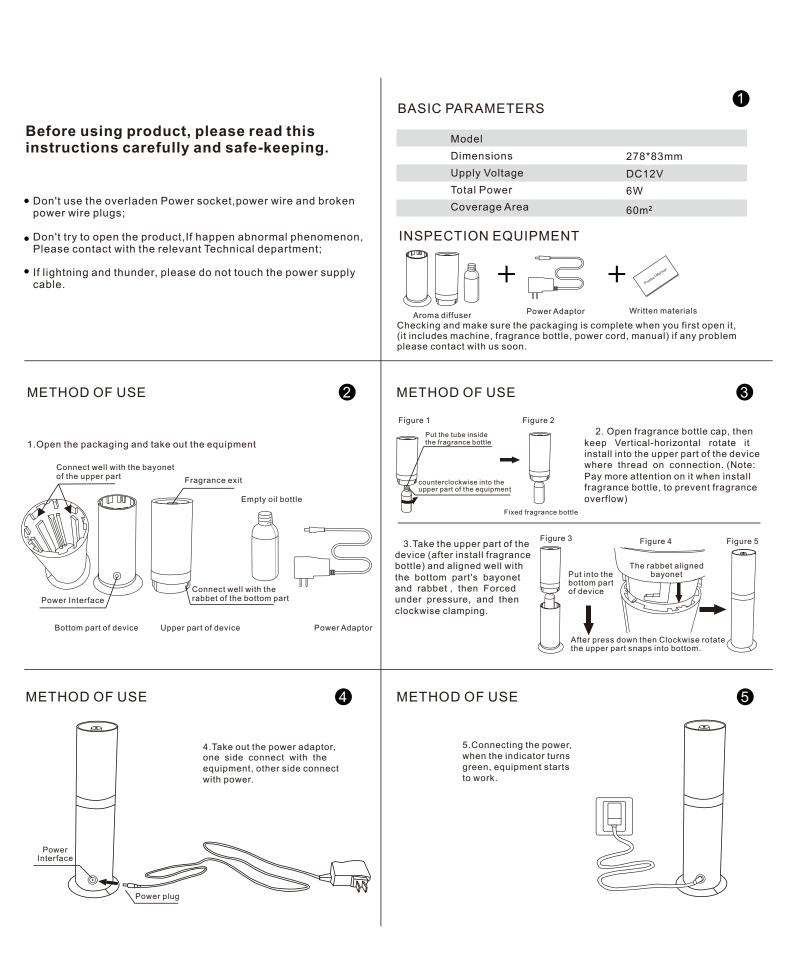

#### 1 Add Aroma Oil:

Holding the upper and lower parts of machine with your hands, rotating counterclockwise to separate the bottle and machine, remove the bottle and put into suitable amount oil in it, then put the bottle to machine ,tighten the upper and lower parts of the diffuser according to indicated position.